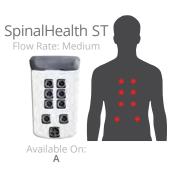

## DEEP MUSCLE MASSAGE

JetPaks in this category are designed for maximum deep tissue massage. These JetPaks feature strong direct hydromassages, targeted to specific muscles. Penetrating jet therapy powers away tightness and works sore muscles to eliminate nagging aches and help you recover after workouts.

Recover XT

Refresh XT

DeepRelief ST

Lumbar

SpinalHealth ST