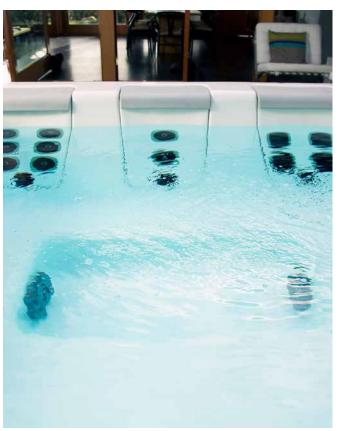

## JETPAK THERAPY SYSTEM®

You deserve the very best hydrotherapy experience. This means a spa that is personalized, just for you, with the specific therapy experiences you prefer, selected to suit your unique needs and preferences.

Only Bullfrog Spas can offer the proprietary and patented JetPak Therapy System®, which is the only system that allows you to align your spa experience specifically to your body, your therapy preferences, and your lifestyle. Select your preferred JetPak massages, place them in your favorite seats, move them from seat to seat whenever you like, and upgrade with a new JetPak at any time.

This is absolutely the ideal spa experience because it's your custom spa, personalized just for you.