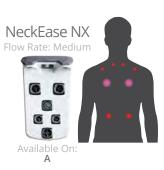

## STRESS TENSION RELIEF

JetPaks in this category target the muscles of the upper back, neck, and shoulders—the locations most people carry tension. Relieve the stress of your busy life and reset yourself to a more relaxed state where you're ready to be better at work and at home.

NeckPlus NX