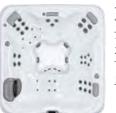

## Unmatched comfort, versatility, and capacity, with more therapy options than any other spa

Enjoy more JetPak
Therapy, more variety
in seating layouts, more
thoughtful comfort
features, and, by far, the
most capacity of any
spa in its class. Your M9
simply gives you more.

7′ 10″ x 9′ 2″ x 3′ 2″ 2.39m x 2.79m x 0.97m

JetPaks: 7

Multi-Function Auxiliary

Controls: 3

Therapy Pumps: 3