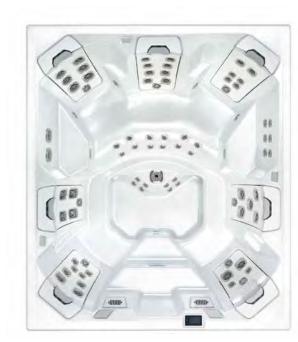

## Unmatched comfort, versatility, and capacity, with more therapy options than any other spa

Enjoy more JetPak
Therapy, more variety
in seating layouts, more
thoughtful comfort
features, and, by far, the
most capacity of any
spa in its class. Your M9
simply gives you more.

7′ 10″ x 9′ 2″ x 3′ 2″ 2.39m x 2.79m x 0.97m

JetPaks: 7

Multi-Function Auxiliary

Controls: 3

Therapy Pumps: 3