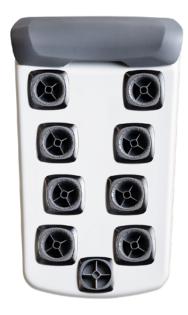

## JETPAK THERAPY SYSTEM®

You deserve the very best hydrotherapy experience. This means a spa that is personalized, just for you, with the specific therapy experiences you prefer, selected to suit your unique needs and preferences.

Only Bullfrog Spas can offer the proprietary and patented JetPak Therapy System®, which is the only system that allows you to align your spa experience specifically to your body, your therapy preferences, and your lifestyle. Select your preferred JetPak massages, place them in your favorite seats, move them from seat to seat whenever you like, and upgrade with a new JetPak at any time.

## PERSONALIZE YOUR THERAPY

Each JetPak provides a unique hydromassage experience. Customize your spa by selecting specific JetPaks from the following massage categories.