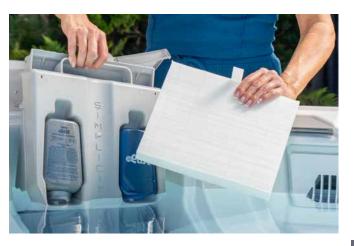

#### **EASY 3-STAGE SYSTEM**

 Filtration: Simplicity®
 Filtration System,
 WellSpring™ Dedicated
 Filtration Pump

2. Sanitizer:
FROG® @ease®
for Bullfrog Spas®,
or standard
granular chlorine

3. Oxidation:
Clear Comfort®
Premium AOP,
EOS™ Enhanced O3,
or WellSpring™ O3

## SIMPLICITY® FILTRATION SYSTEM

This system features dual intakes for effective skimming, an in-wall design that saves an incredible amount of seating space, and an industry-first flat filter that, unlike conventional filters, uses nearly 100% of the filter media. You'll love the performance, space, convenience, and cost savings that come with this simple system.

## FROG® @ease® FOR BULLFROG SPAS

The FROG @ease system provides fresh, clean mineral water with SmartChlor® technology that automatically maintains a low chlorine level, activating when needed. It uses up to 75% less chlorine, reduces the need for shock treatments to just once a month, and helps protect both swimwear and skin.