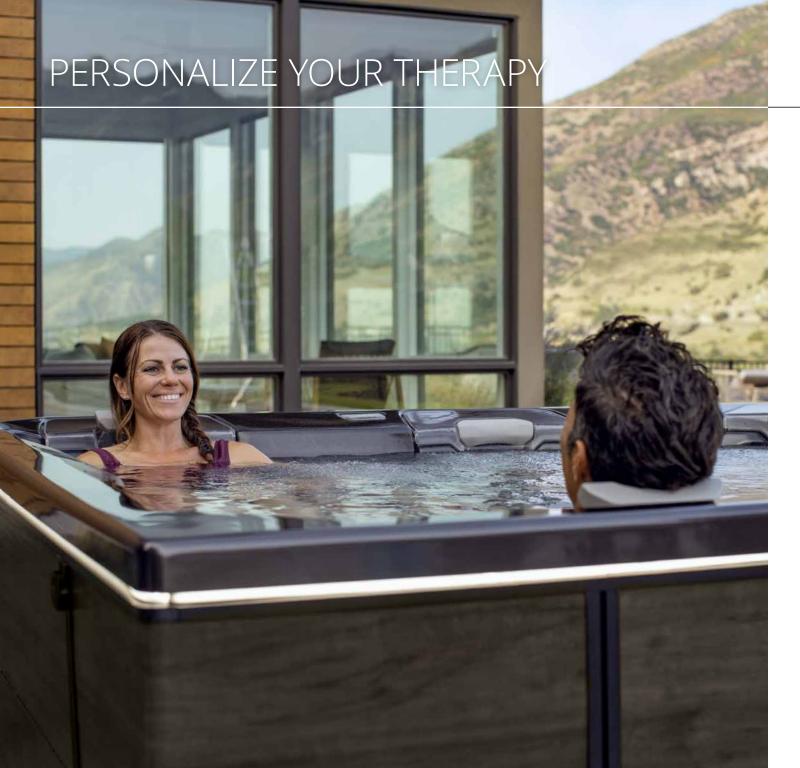

t work and at home.







NeckPlus NX



## DEEP MUSCLE MASSAGE

JetPaks in this category are designed for maximum deep tissue massage. These JetPaks feature strong direct hydromassages, targeted to specific muscles. Penetrating jet therapy powers away tightness and works sore muscles to eliminate nagging aches and help you recover after workouts.



Recover XT



Refresh XT



DeepRelief ST



Lumbar



SpinalHealth ST





## **KNEADING MASSAGE**

JetPaks in this category offer wide-ranging kneading massages that absolutely delight. Bullfrog Spas' proprietary Oscillator jets cover a wider area than normal jets with a unique and popular kneading action. Each of these JetPaks creates an enjoyable and invigorating hydromassage experience you're sure to love.



Oscillator ST



Trio ST







## RHYTHMIC MASSAGE

JetPaks in this category offer rhythmic, pulsating massage experiences with medium to strong intermittent pressure in a variety of cadences and arrays. These JetPaks improve both your body and mind while allowing you to create a perfectly personalized spa relaxation experience.







Pulsator ST



Spinalssage

## PERSONALIZE YOUR THERAPY





## **COMBINATION THERAPIES**

JetPaks in this category bring together the best jets and massage types to create unique experiences. Sometimes you want kneading in your shoulders and a deep massage in your lower back, or soothing and smooth therapy combined with a rhythmic pulsating action. Use combination massages to complete your truly personalized spa experience.



AcuTherapy



FibroTherapy CT



Fusion CT



Reliever