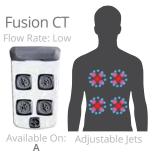

## **COMBINATION THERAPIES**

JetPaks in this category bring together the best jets and massage types to create unique experiences. Sometimes you want kneading in your shoulders and a deep massage in your lower back, or soothing and smooth therapy combined with a rhythmic pulsating action. Use combination massages to complete your truly personalized spa experience.

AcuTherapy

FibroTherapy CT

Fusion CT

Reliever

Versa CT

Wellness CT