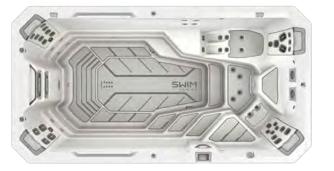

# FITNESS, THERAPY, AND FUN IN ALL SEASONS

#### **▶** PERFORMANCE CLASS

Life is simply better with the very best backyard water experience available: Swim Series by Bullfrog Spas. Enjoy a swim or strength and stretch workout, have fun splashing around with the family, or kick back and relax, any time you like, in the only swim spa on the market with the patented JetPak Therapy System®. Better yet, you can enjoy all of this year-round, affordably and right in your own backyard. Swim Series creates a pathway to better fitness, more fun for your family and friends, a place to unwind, and ultimately a better, truly peaceful life.

## INCLUDED ON ALL SWIM SERIES:

JetPak Therapy System®

Unique swim current system

Pre-programmed or customizable swim workouts & drills

Premium touch-screen controls

One-touch swim to spa mode control

Convenient multi-function auxiliary controls

Non-slip aquatic surface on floor & steps

Unique water features

Splash zone play area

Sleek exterior & interior lighting

Swim lane indicator light

Leg & foot therapy

Open, suction-free footwell

Comfortable ergonomic headrests

Fitness & accessory anchors

Stainless swim support & entry rails

Industry-leading energy efficient design

Dedicated circulation pump

Clear Comfort® AOP system

Simplicity® filtration system

Premium Patio Performance™ fabric cover

100% wood-free EnduraFrame™