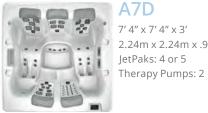

A9L 7′ 10″ x 9′ 2″ x 3′ 2″ 2.39m x 2.77m x .97m JetPaks: 7 Therapy Pumps: 3

A8L

7′ 10″ x 7′ 10″ x 3′ 2″ 2.39m x 2.39m x 0.97m JetPaks: 4 or 6 Therapy Pumps: 2

7' 4" x 7' 4" x 3' 2.24m x 2.24m x .92m JetPaks: 4 or 5 Therapy Pumps: 2

A7L 7' 4" x 7' 4" x 3' 2.24m x 2.24m x .92m JetPaks: 4 or 5 Therapy Pumps: 2

7' 4" x 7' 4" x 3' 2.24m x 2.24m x .92m JetPaks: 4 or 5

**A6** 6' 8" x 7' 4" x 2' 10" 2.03m x 2.24m x .86m JetPaks: 3 or 4 Therapy Pumps: 1 or 2