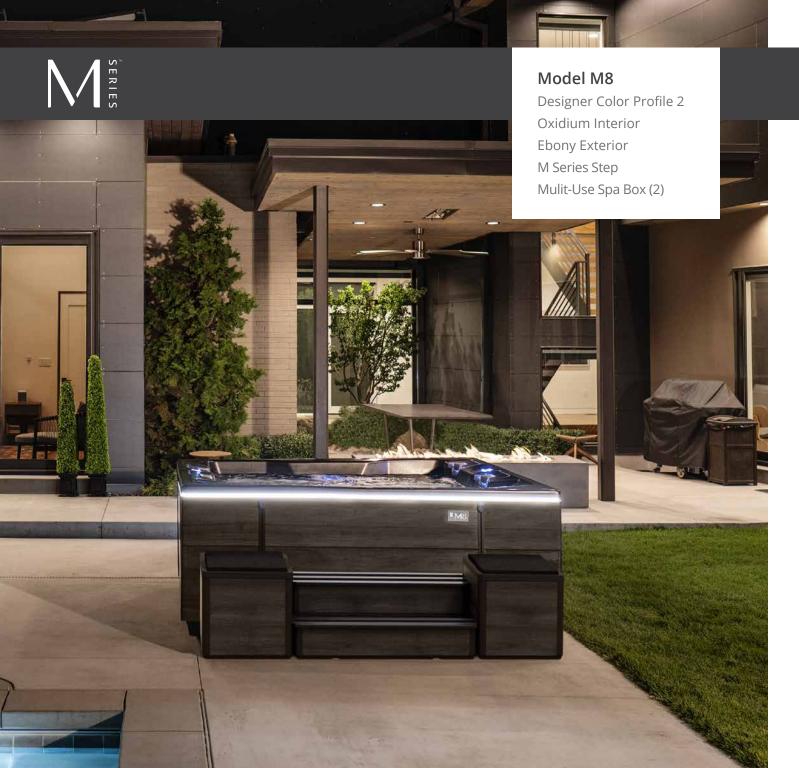

#### ► ELITE CLASS

M Series offers intuitive functionality, gorgeous aesthetics, and versatile layouts to accommodate every individual and family. Each unique spa model provides a previously unseen and currently unmatched spa experience. Your beautiful and functional M Series spa is truly the ultimate way to enjoy a peaceful body, peaceful mind, and peaceful home.

#### M SERIES COVER LIFT

The easy-to-use design of the M Series cover lift provides true convenience and functionality. Simply push the spa cover open with the convenient levered handle. The cover lift holds the cover out of the way, providing privacy while you relax.

#### **PREMIUM CONTROLS**

Control all spa functions and settings with the intuitive M Series touch screen. A waterproof touch interface offers a user experience that is easy to understand and simple to navigate.

#### ADJUSTABLE HEADRESTS

All premium seats in your M Series spa feature ultra-comfortable headrests that adjust to cradle your head in just the right position for ultimate relaxation.

#### **INCLUDED ON ALL M SERIES:**

- JetPak Therapy System<sup>®</sup> in all premium seats
- Premium interior and exterior lighting
- Intuitive touch screen controls
- Multi-function auxiliary controls
- Simplicity® filtration system
- Dedicated filtration pump
- EOS O3<sup>™</sup> ozone system
- Adjustable headrests
- Patio Performance™ fabric cover with smart sensors
- M Series cover lift
- 100% wood-free EnduraFrame™ support structure