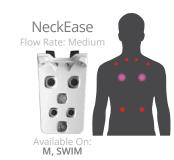

## STRESS TENSION RELIEF

JetPaks in this category target the muscles of the upper back, neck, and shoulders—the locations most people carry tension. Relieve the stress of your busy life and reset yourself to a more relaxed state where you're ready to be better at work and at home.

NeckPlus NX

### ► M SERIES, STIL, AND SWIM SERIES

Oscillator

Flow Rate: Medium

Available On: M, STIL, SWIM

Flow Rate: Low

M, STIL, SWIM

Flow Rate: Medium

3 3

Available Or M, SWIM

M. SWIM

M. SWIM

Powerful DeepRelief Jets

M. SWIM

- Rhythmic Single Pulse Jets

- Relaxing FirmRelief Jets
- Rapid Dual Pulse Jets
- DeepRelief Neck Jets

Soothing RainShower Jets