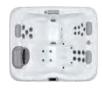

## Ample space with various therapy options, including a unique side-by-side double lounge

7′ 10″ x 7′ 10″ x 3′ 2″ 2.39m x 2.39m x 0.97m JetPaks: 6 Multi-Function Auxiliary Controls: 2 Therapy Pumps: 3

### Open layout with premium Adirondack seats and distinctive love seat

7′ 7″ x 7′ 7″ x 3′ 1″ 2.31m x 2.31m x 0.94m JetPaks: 6 Multi-Function Auxiliary Controls: 1 Therapy Pumps: 2