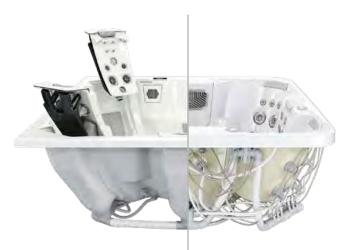

# ENGINEERED FOR PERFORMANCE

Most Bullfrog Spas brand hot tubs and swim spas are engineered with the patented JetPak Therapy System®. This ingenious technology uses far less conventional plumbing with less friction and greater system efficiency, along with fewer shell perforations. The result is incredible water pressure, jet performance, and powerful therapy. In addition, unlike conventionally plumbed spas, you can enjoy all of the jets simultaneously at full power.

**BULLFROG SPA** 

CONVENTIONAL SPA

# POWERFUL & EFFICIENT LESS PLUMBING **BETTER** PERFORMANCE