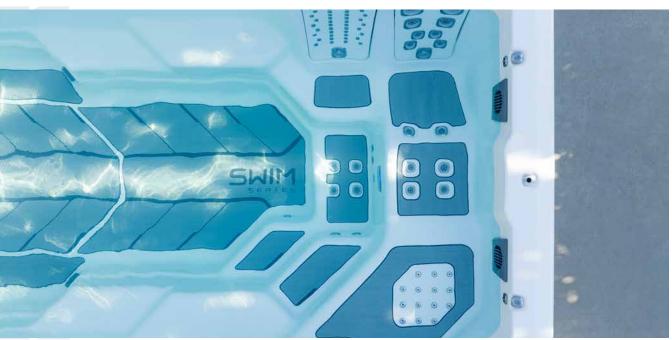

#### **▶** PERFORMANCE CLASS

Life is simply better with the very best backyard water experience available: Swim Series by Bullfrog Spas. Enjoy a swim or strength and stretch workout, have fun splashing around with the family, or kick back and relax, any time you like, in the only swim spa on the market with the patented JetPak Therapy System®. Better yet, you can enjoy all of this year-round, affordably and right in your own backyard. Swim Series creates a pathway to better fitness, more fun for your family and friends, a place to unwind, and ultimately a better, truly peaceful life.

## INCLUDED ON ALL SWIM SERIES:

JetPak Therapy System®

Unique swim current system

Pre-programmed or customizable swim workouts & drills

Premium touch-screen controls

One-touch swim to spa mode control

Convenient multi-function auxiliary controls

Non-slip aquatic surface on floor & steps

Unique water features

Splash zone play area

Sleek exterior & interior lighting

Swim lane indicator light

Leg & foot therapy

Open, suction-free footwell

Comfortable ergonomic headrests

Fitness & accessory anchors

Stainless swim support & entry rails

Industry-leading energy efficient design

Dedicated circulation pump

Clear Comfort® AOP system

Simplicity® filtration system

Premium Patio Performance™ fabric cover