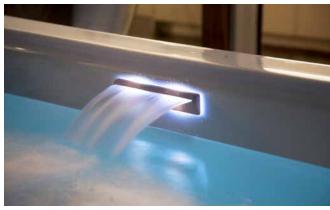

#### WATER FEATURE

The A Series premium waterfall is smooth, not splashy. A dedicated pump creates a consistent, subtle flow that fills a lighted basin. Both water and light cascade into the spa for a calm mood and a more peaceful environment.