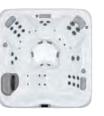

### Open layout with premium Adirondack seats and distinctive love seat

7′ 7″ x 7′ 7″ x 3′ 1″ 2.31m x 2.31m x 0.94m JetPaks: 6 Multi-Function Auxiliary Controls: 1 Therapy Pumps: 2