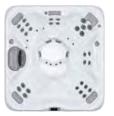

## Ample space with various therapy options, including a unique side-by-side double lounge

7′ 10″ x 7′ 10″ x 3′ 2″ 2.39m x 2.39m x 0.97m JetPaks: 6 Multi-Function Auxiliary Controls: 2 Therapy Pumps: 3