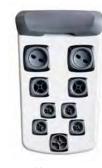

## DEEP MUSCLE MASSAGE

JetPaks in this category are designed for maximum deep tissue massage. These JetPaks feature strong direct hydromassages, targeted to specific muscles. Penetrating jet therapy powers away tightness and works sore muscles to eliminate nagging aches and help you recover after workouts.

Recover XT

Refresh XT

DeepRelief ST

Lumbar

SpinalHealth ST