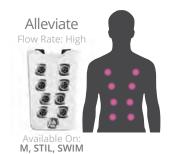

## SOOTHING ESCAPE

JetPaks in this category will take you to another place, somewhere your worries simply melt away. These include both soft and smooth, along with steady, medium-intensity, massage experiences. Leave your cares behind and transport yourself to a more relaxed state of mind.

Rain ST