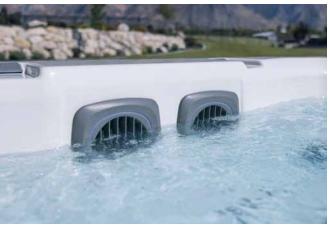

# ENGINEERED FOR PERFORMANCE

Most Bullfrog Spas brand hot tubs and swim spas are engineered with the patented JetPak Therapy System®. This ingenious technology uses far less conventional plumbing with less friction and greater system efficiency, along with fewer shell perforations. The result is incredible water pressure, jet performance, and powerful therapy. In addition, unlike conventionally plumbed spas, you can enjoy all of the jets simultaneously at full power.

# POWERFUL & EFFICIENT LESS PLUMBING **BETTER** PERFORMANCE