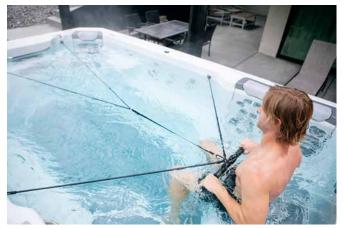

#### **SWIM TETHER**

The Swim Tether system provides an exceptional experience for swimmers of all skill levels. Use in combination with or without the spa's current system. Simply strap the belt to your waist and swim unencumbered for a high-resistance, low-impact workout.