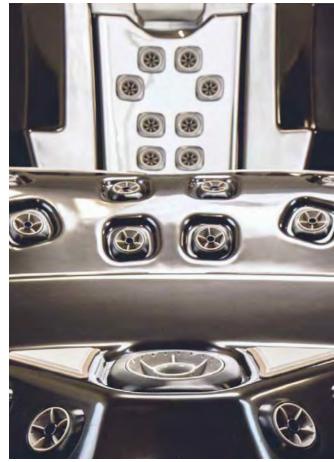

## JETPAK THERAPY SYSTEM®

You deserve the very best hydrotherapy experience. This means a spa that is personalized, just for you, with the specific therapy experiences you prefer, selected to suit your unique needs and preferences.

Only Bullfrog Spas can offer the proprietary and patented JetPak Therapy System®, which is the only system that allows you to align your spa experience specifically to your body, your therapy preferences, and your lifestyle. Select your preferred JetPak massages, place them in your favorite seats, move them from seat to seat whenever you like, and upgrade with a new JetPak at any time.

This is absolutely the ideal spa experience because it's your custom spa, personalized just for you.

## PERSONALIZE YOUR THERAPY

Each JetPak provides a unique hydromassage experience. Customize your spa by selecting specific JetPaks from the following massage categories.