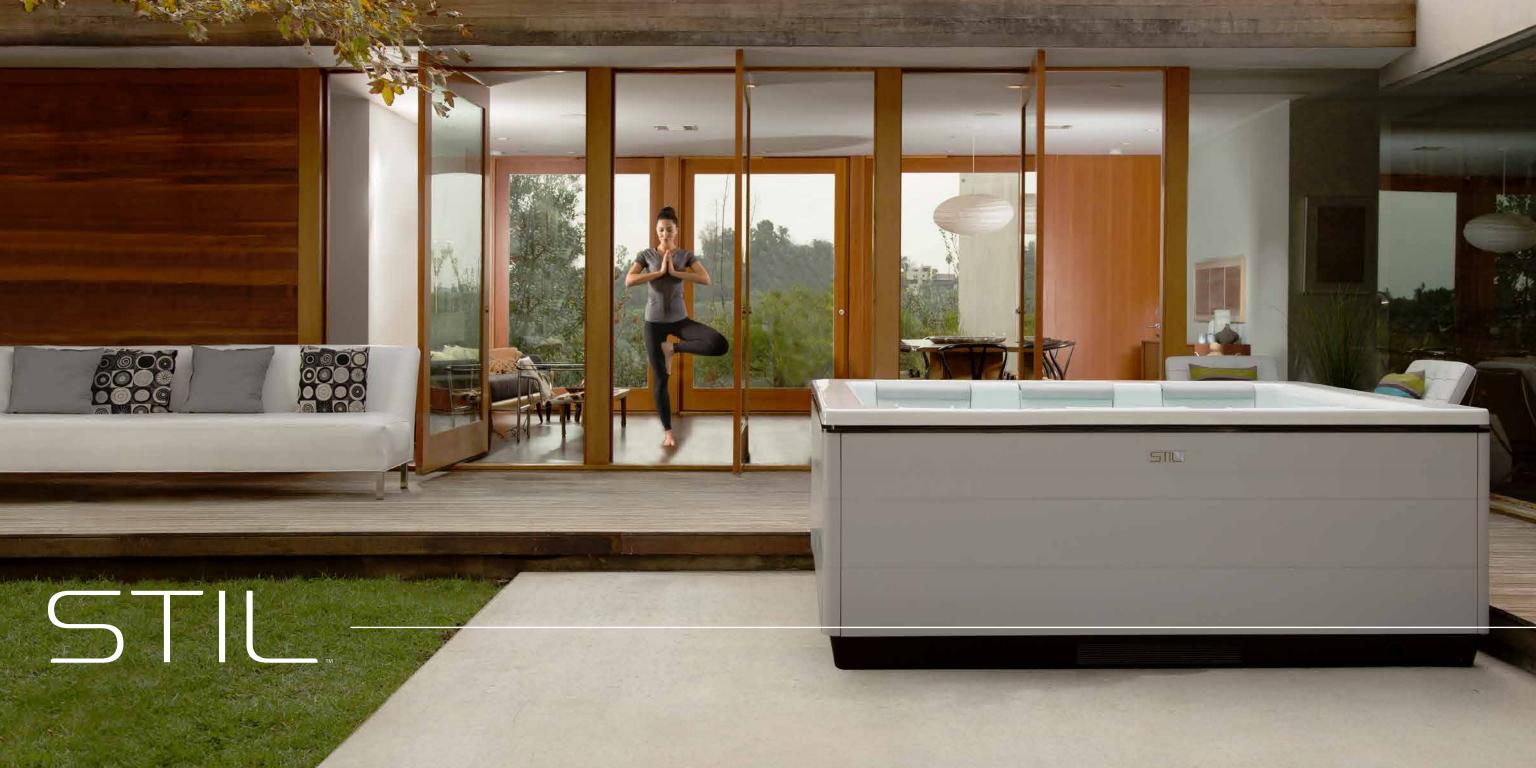

## MODERN SIMPLICITY AND TIMELESS ELEGANCE

#### ► MODERN CLASS

STIL represents a new concept in contemporary spa design and wellness. Enjoy clean design lines along with several JetPak massages, each bio-engineered to specifically address your unique wellness needs. Every detail of STIL appeals to your refined sensibilities while addressing your personal hydrotherapy preferences.

#### INCLUDED ON ALL STIL:

Clean modern design JetPak Therapy System®

Subtle and elegant exterior lighting

Intuitive touch-screen spa controls

Integrated water feature

Premium Patio Performance<sup>™</sup> fabric cover