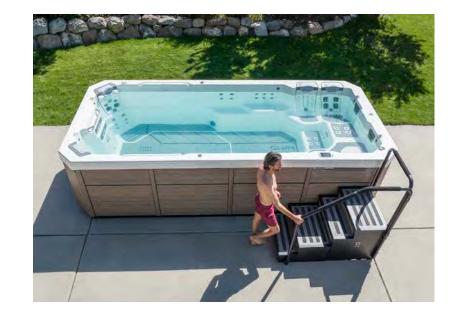

#### **STEP OPTIONS**

Make spa entry and exit easy by choosing from a wide selection of matching or coordinating steps. Whether it's the elegant M Series Step, the versatile and highly-configurable A Series Step, or the long-lasting Element Step, you'll enjoy non-slip tread surfaces, secure access, and a more peaceful spa experience.