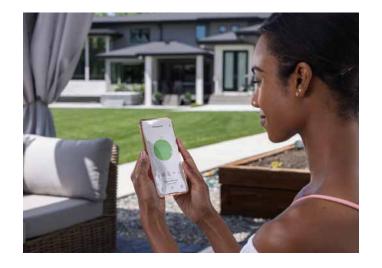

#### CLOUDCONTROL™ 2

Monitor and control your spa from anywhere with our Cloud Control 2 smartphone app and control module. Connect your spa to your home wifi and operate from anywhere via your connected device. Check the operation status while you're on vacation. Control the lights, pumps, and filtration settings from anywhere, or turn up the temperature from work to prepare for evening relaxation.