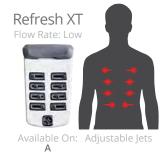

## DEEP MUSCLE MASSAGE

JetPaks in this category are designed for maximum deep tissue massage. These JetPaks feature strong direct hydromassages, targeted to specific muscles. Penetrating jet therapy powers away tightness and works sore muscles to eliminate nagging aches and help you recover after workouts.

Recover XT

Refresh XT

DeepRelief ST

Lumbar

SpinalHealth ST