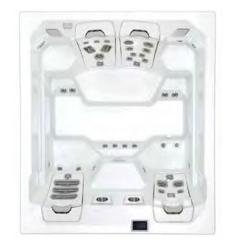

#### More seating and premium features than any other space-saving spa

6' 8" x 7' 7" x 2' 10" 2.03m x 2.31m x 0.86m JetPaks: 4 Multi-Function Auxiliary Controls: 1 Therapy Pumps: 2