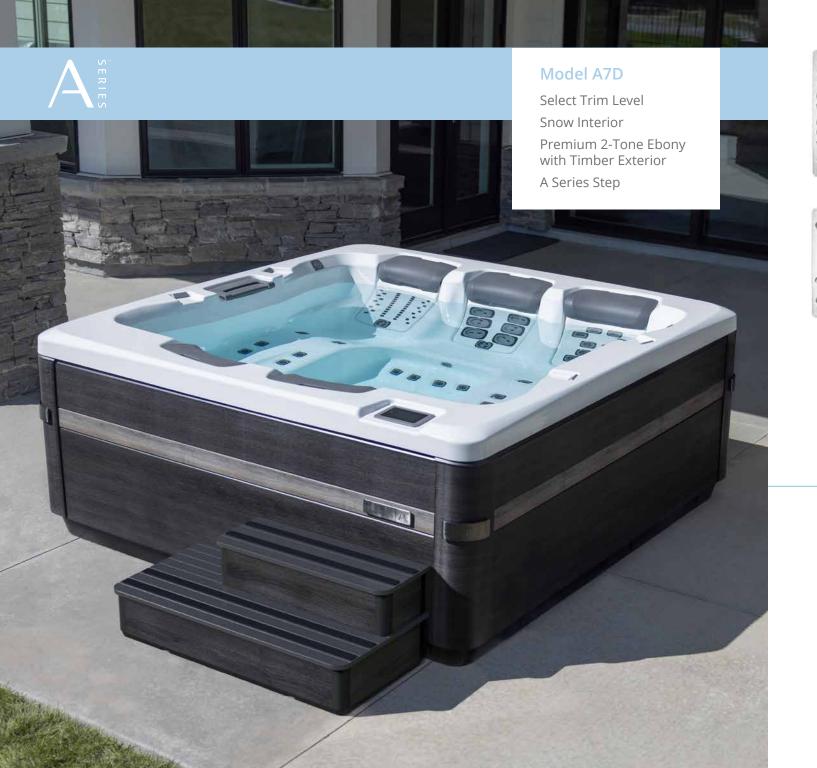

#### **LUXURY CLASS**

A Series spas feature a variety of thoughtful, comfort-tested seating layouts, along with ergonomic headrests, thoughtful lighting, and the latest JetPak Therapy System® technology ever offered. Available in three trim classes, with stunning designs and rich feature sets to complement your home, lifestyle, and budget. You'll love the stylish and functional touches, safe entry/exit points, and a luxurious spa experience that truly creates a more peaceful life.

## A TRIM FOR YOUR STYLE AND BUDGET

Your A Series spa is available in one of two trim levels: A Series Choice or A Series Select.

The A Series Choice trim level features a standard JetPak count, a nice complement of features, and all the quality of A Series—the perfect way to enjoy a premium spa experience at a price level comparable to spas featuring far less.

The A Series Choice trim level + Luxury Package ensures that you get a well-appointed and thoughtful selection of premium features for a wonderfully luxurious spa experience.

The A Series Select trim level features the maximum JetPak count, along with stunning premium aesthetics, every functional and finish upgrade, and all the finer details that make your spa experience a true delight.