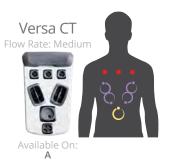

## **COMBINATION THERAPIES**

JetPaks in this category bring together the best jets and massage types to create unique experiences. Sometimes you want kneading in your shoulders and a deep massage in your lower back, or soothing and smooth therapy combined with a rhythmic pulsating action. Use combination massages to complete your truly personalized spa experience.

AcuTherapy

FibroTherapy CT

Fusion CT

Reliever

Versa CT

Wellness CT