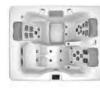

## Unmatched comfort, versatility, and capacity, with more therapy options than any other spa

Enjoy more JetPak
Therapy, more variety
in seating layouts, more
thoughtful comfort
features, and, by far, the
most capacity of any
spa in its class. Your M9
simply gives you more.

7′ 10″ x 9′ 2″ x 3′ 2″ 2.39m x 2.79m x 0.97m

JetPaks: 7

Multi-Function Auxiliary

Controls: 3

Therapy Pumps: 3