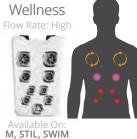

## STRESS TENSION RELIEF

JetPaks in this category target the muscles of the upper back, neck, and shoulders—the locations most people carry tension. Relieve the stress of your busy life and reset yourself to a more relaxed state where you're ready to be better at work and at home.

NeckPlus NX