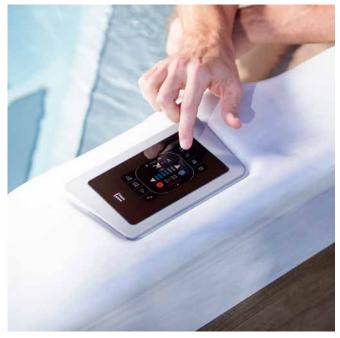

#### **PREMIUM CONTROLS**

Control all spa functions and settings with the intuitive M Series touch screen. A waterproof touch interface offers a user experience that is easy to understand and simple to navigate.