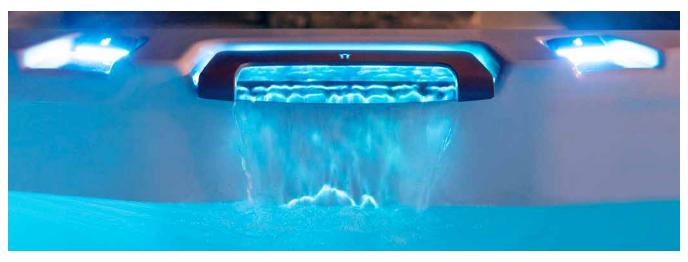

#### WATER FEATURE

The A Series premium waterfall is smooth, not splashy. A dedicated pump creates a consistent, subtle flow that fills a lighted basin. Both water and light cascade into the spa for a calm mood and a more peaceful environment.