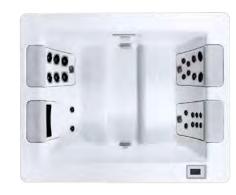

## STIL 5

6' 10" x 5' 7" x 2' 7" 2.08m x 1.70 m x 0.79m JetPaks: 3 Therapy Pumps: 1

Interior

Exterior

Cover

Snow

Slate

Pewter