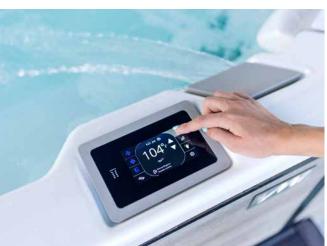

#### **PREMIUM CONTROLS**

Control all spa functions and settings with the intuitive M Series touch screen. A waterproof touch interface offers a user experience that is easy to understand and simple to navigate.