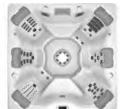

A9L 7′ 10″ x 9′ 2″ x 3′ 2″ 2.39m x 2.77m x .97m JetPaks: 7 Therapy Pumps: 3

A8L

7′ 10″ x 7′ 10″ x 3′ 2″ 2.39m x 2.39m x 0.97m JetPaks: 4 or 6 Therapy Pumps: 2

7' 4" x 7' 4" x 3' 2.24m x 2.24m x .92m JetPaks: 4 or 5 Therapy Pumps: 2