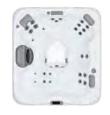

#### More seating and premium features than any other space-saving spa

6' 8" x 7' 7" x 2' 10" 2.03m x 2.31m x 0.86m JetPaks: 4 Multi-Function Auxiliary Controls: 1 Therapy Pumps: 2