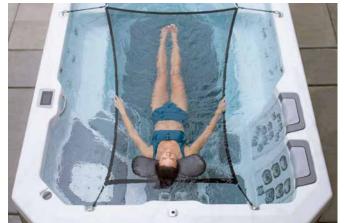

There is no feeling like being freed from the heaviness of gravity's grasp. The first-of-its-kind, patent-pending Zero Gravity Spa Hammock combines stretch suspension and buoyancy to create a zero-gravity effect that'll take you out of this world.