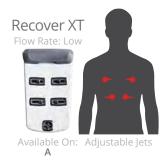

## DEEP MUSCLE MASSAGE

JetPaks in this category are designed for maximum deep tissue massage. These JetPaks feature strong direct hydromassages, targeted to specific muscles. Penetrating jet therapy powers away tightness and works sore muscles to eliminate nagging aches and help you recover after workouts.

Recover XT

Refresh XT

DeepRelief ST

Lumbar

SpinalHealth ST