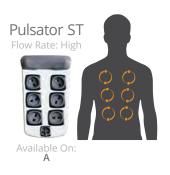

## RHYTHMIC MASSAGE

JetPaks in this category offer rhythmic, pulsating massage experiences with medium to strong intermittent pressure in a variety of cadences and arrays. These JetPaks improve both your body and mind while allowing you to create a perfectly personalized spa relaxation experience.

Pulsator ST

Spinalssage