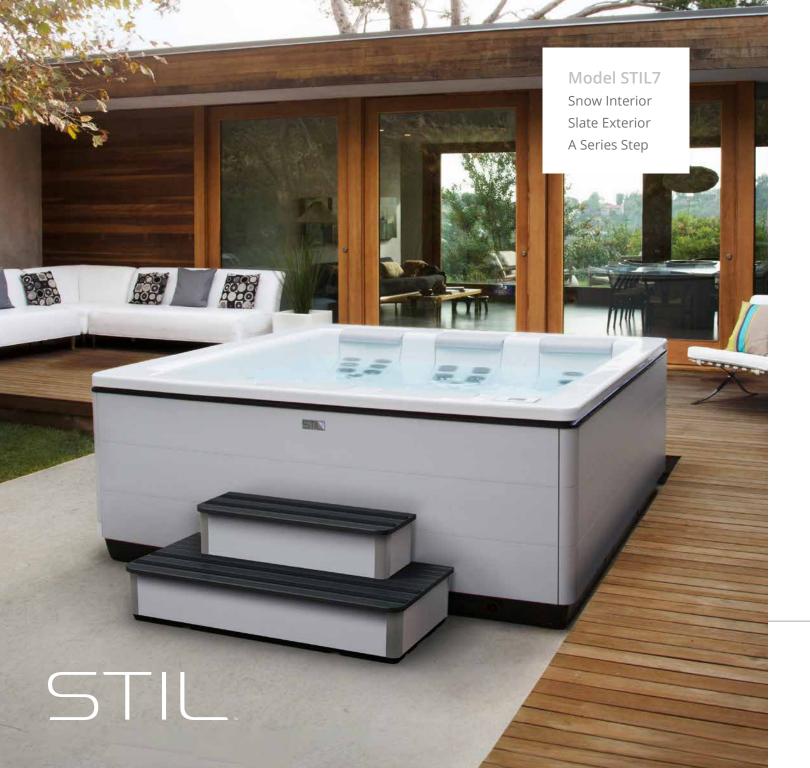

#### ► MODERN CLASS

STIL represents a new concept in contemporary spa design and wellness. Enjoy clean design lines along with several JetPak massages, each bio-engineered to specifically address your unique wellness needs. Every detail of STIL appeals to your refined sensibilities while addressing your personal hydrotherapy preferences.

#### INCLUDED ON ALL STIL:

Clean modern design JetPak Therapy System®

Subtle and elegant exterior lighting

Intuitive touch-screen spa controls

Integrated water feature

Premium Patio Performance<sup>™</sup> fabric cover

100% wood-free EnduraFrame™ support structure

## STIL 7

7' 4" x 7' x 2' 10" 2.24m x 2.13m x 0.86m JetPaks: 3 Therapy Pumps: 1

#### **STEP OPTIONS**

Make spa entry and exit easy by choosing from a wide selection of matching or coordinating steps. Whether it's the elegant M Series Step, the versatile and highly-configurable A Series Step, or the long-lasting Element Step, you'll enjoy non-slip tread surfaces, secure access, and a more peaceful spa experience.