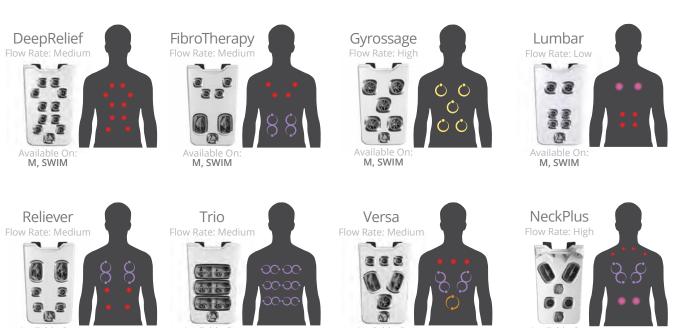

## PERSONALIZE YOUR THERAPY

Each JetPak provides a unique hydromassage experience. Customize your spa by selecting specific JetPaks from the following massage categories.

## STRESS TENSION RELIEF

JetPaks in this category target the muscles of the upper back, neck, and shoulders—the locations most people carry tension. Relieve the stress of your busy life and reset yourself to a more relaxed state where you're ready to be better at work and at home.

## DEEP MUSCLE MASSAGE

JetPaks in this category are designed for maximum deep tissue massage. These JetPaks feature strong direct hydromassages, targeted to specific muscles. Penetrating jet therapy powers away tightness and works sore muscles to eliminate nagging aches and help you recover after workouts.

## **KNEADING MASSAGE**

JetPaks in this category offer wide-ranging kneading massages that absolutely delight. Bullfrog Spas' proprietary Oscillator jets cover a wider area than normal jets with a unique and popular kneading action. Each of these JetPaks creates an enjoyable and invigorating hydromassage experience you're sure to love.

## RHYTHMIC MASSAGE

JetPaks in this category offer rhythmic, pulsating massage experiences with medium to strong intermittent pressure in a variety of cadences and arrays. These JetPaks improve both your body and mind while allowing you to create a perfectly personalized spa relaxation experience.

## **COMBINATION THERAPIES**

JetPaks in this category bring together the best jets and massage types to create unique experiences. Sometimes you want kneading in your shoulders and a deep massage in your lower back, or soothing and smooth therapy combined with a rhythmic pulsating action. Use combination massages to complete your truly personalized spa experience.

AcuTherapy

FibroTherapy CT

Fusion CT

Reliever

Versa CT

Wellness CT

### ► M SERIES, STIL, AND SWIM SERIES

Oscillator

Flow Rate: Medium

Available On: M, STIL, SWIM

Flow Rate: Low

M, STIL, SWIM

Flow Rate: Medium

3 3

Available Or M, SWIM

M. SWIM

M. SWIM

Powerful DeepRelief Jets

M. SWIM

- Rhythmic Single Pulse Jets

- Relaxing FirmRelief Jets
- Rapid Dual Pulse Jets
- DeepRelief Neck Jets

Soothing RainShower Jets