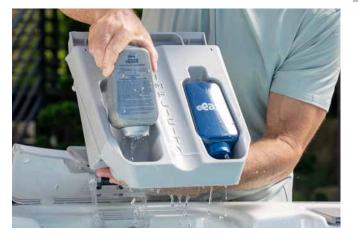

## JETPAK THERAPY SYSTEM®

You deserve the very best hydrotherapy experience. This means a spa that is personalized, just for you, with the specific therapy experiences you prefer, selected to suit your unique needs and preferences.

Only Bullfrog Spas can offer the proprietary and patented JetPak Therapy System®, which is the only system that allows you to align your spa experience specifically to your body, your therapy preferences, and your lifestyle. Select your preferred JetPak massages, place them in your favorite seats, move them from seat to seat whenever you like, and upgrade with a new JetPak at any time.

This is absolutely the ideal spa experience because it's your custom spa, personalized just for you.