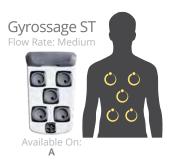

## **KNEADING MASSAGE**

JetPaks in this category offer wide-ranging kneading massages that absolutely delight. Bullfrog Spas' proprietary Oscillator jets cover a wider area than normal jets with a unique and popular kneading action. Each of these JetPaks creates an enjoyable and invigorating hydromassage experience you're sure to love.

Oscillator ST

Trio ST