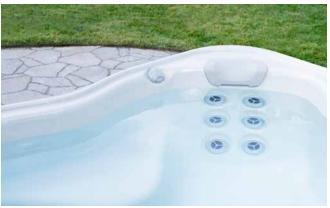

## JETPAK THERAPY SYSTEM®

You deserve the very best hydrotherapy experience. This means a spa that is personalized, just for you, with the specific therapy experiences you prefer, selected to suit your unique needs and preferences.

Only Bullfrog Spas can offer the proprietary and patented JetPak Therapy System®, which is the only system that allows you to align your spa experience specifically to your body, your therapy preferences, and your lifestyle. Select your preferred JetPak massages, place them in your favorite seats, move them from seat to seat whenever you like, and upgrade with a new JetPak at any time.

## PERSONALIZE YOUR THERAPY

Each JetPak provides a unique hydromassage experience. Customize your spa by selecting specific JetPaks from the following massage categories.