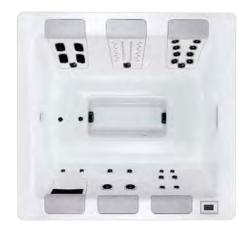

## STIL 7

7' 4" x 7' x 2' 10" 2.24m x 2.13m x 0.86m JetPaks: 3 Therapy Pumps: 1

## STIL 5

6' 10" x 5' 7" x 2' 7" 2.08m x 1.70 m x 0.79m JetPaks: 3 Therapy Pumps: 1

Interior

Exterior

Cover

Snow

Slate

Pewter