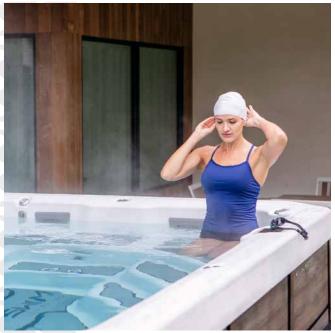

#### LOW-IMPACT TRAINING

Enjoy ample space for a variety of low-impact water-based workouts and stretches. Custom tailor your routine according to your fitness level for maximum benefit, such as better cardiovascular health, weight management, or improved muscle tone.

#### **STRENGTH & FLEXIBILITY**

Featuring built-in anchors for optional resistance training accessories, your Swim Series can help you achieve your various fitness goals. Whether those goals include building strength, burning calories, or improving flexibility, you'll have a variety of exercise options available at any time.