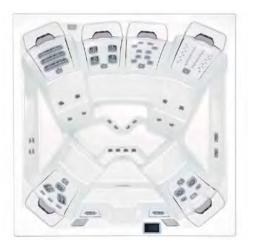

## Ample space with various therapy options, including a unique side-by-side double lounge

7′ 10″ x 7′ 10″ x 3′ 2″ 2.39m x 2.39m x 0.97m JetPaks: 6 Multi-Function Auxiliary Controls: 2 Therapy Pumps: 3

### Open layout with premium Adirondack seats and distinctive love seat

7′ 7″ x 7′ 7″ x 3′ 1″ 2.31m x 2.31m x 0.94m JetPaks: 6 Multi-Function Auxiliary Controls: 1 Therapy Pumps: 2