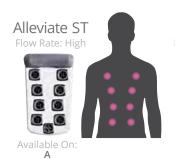

## DEEP MUSCLE MASSAGE

JetPaks in this category are designed for maximum deep tissue massage. These JetPaks feature strong direct hydromassages, targeted to specific muscles. Penetrating jet therapy powers away tightness and works sore muscles to eliminate nagging aches and help you recover after workouts.

Recover XT

Refresh XT

DeepRelief ST

Lumbar

SpinalHealth ST

#### ► A SERIES

#### ASSAGE TYPE

- Powerful DeepRelief Jets
- Rhythmic Single Pulse Jets
  - ingle Pulse Jets Soothing RainShower Jets

- Relaxing FirmRelief Jets
- Rapid Dual Pulse Jets
- DeepRelief Neck Jets

Oscillator Jets