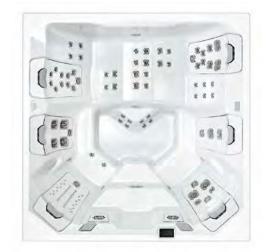

## Unmatched comfort, versatility, and capacity, with more therapy options than any other spa

Enjoy more JetPak
Therapy, more variety
in seating layouts, more
thoughtful comfort
features, and, by far, the
most capacity of any
spa in its class. Your M9
simply gives you more.

7′ 10″ x 9′ 2″ x 3′ 2″ 2.39m x 2.79m x 0.97m

JetPaks: 7

Multi-Function Auxiliary

Controls: 3

Therapy Pumps: 3