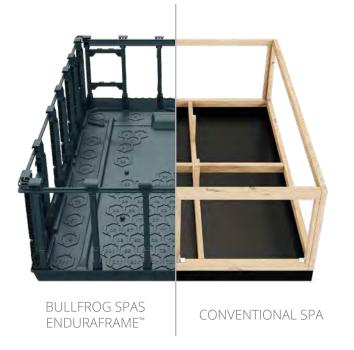

# ENGINEERED FOR PERFORMANCE

Most Bullfrog Spas brand hot tubs and swim spas are engineered with the patented JetPak Therapy System®. This ingenious technology uses far less conventional plumbing with less friction and greater system efficiency, along with fewer shell perforations. The result is incredible water pressure, jet performance, and powerful therapy. In addition, unlike conventionally plumbed spas, you can enjoy all of the jets simultaneously at full power.

**BULLFROG SPA** 

CONVENTIONAL SPA

# POWERFUL & EFFICIENT LESS PLUMBING **BETTER** PERFORMANCE