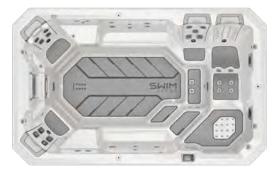

# FITNESS, THERAPY, AND FUN IN ALL SEASONS

#### **▶** PERFORMANCE CLASS

Life is simply better with the very best backyard water experience available: Swim Series by Bullfrog Spas. Enjoy a swim or strength and stretch workout, have fun splashing around with the family, or kick back and relax, any time you like, in the only swim spa on the market with the patented JetPak Therapy System®. Better yet, you can enjoy all of this year-round, affordably and right in your own backyard. Swim Series creates a pathway to better fitness, more fun for your family and friends, a place to unwind, and ultimately a better, truly peaceful life.

## INCLUDED ON ALL SWIM SERIES:

JetPak Therapy System®

Unique swim current system

Pre-programmed or customizable swim workouts & drills

Premium touch-screen controls

One-touch swim to spa mode control

Convenient multi-function auxiliary controls

Non-slip aquatic surface on floor & steps

Unique water features

Splash zone play area

Sleek exterior & interior lighting

Swim lane indicator light

Leg & foot therapy

Open, suction-free footwell

Comfortable ergonomic headrests

Fitness & accessory anchors

Stainless swim support & entry rails

Industry-leading energy efficient design

Dedicated circulation pump

Clear Comfort® AOP system

Simplicity® filtration system

Premium Patio Performance™ fabric cover

100% wood-free EnduraFrame™