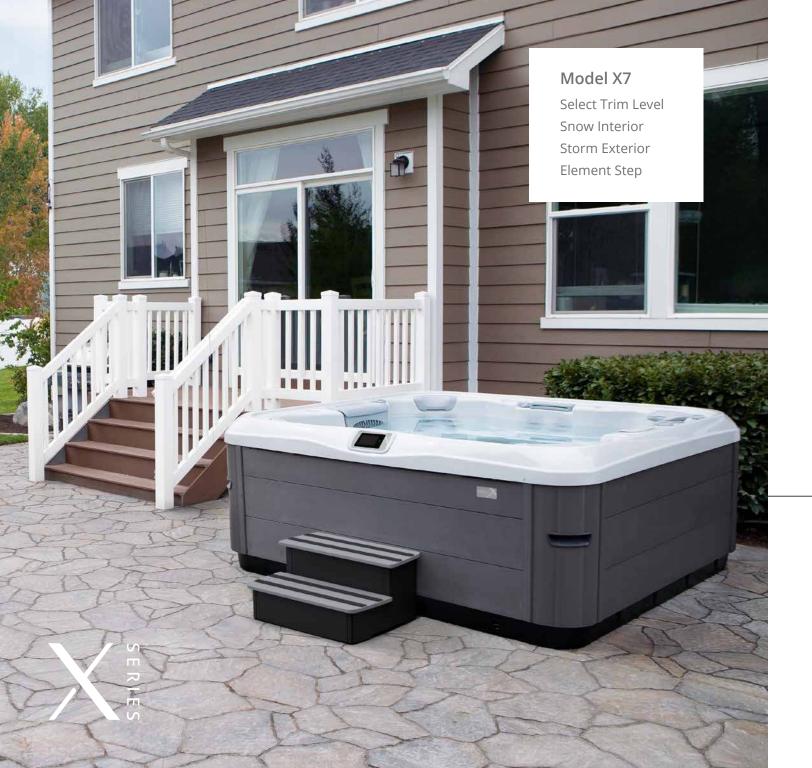

#### **►** COMFORT CLASS

Affordable quality and built for peace of mind, X Series spas are the perfect way to enjoy a top-notch spa experience at a price you'll love. X Series spas offer features and technologies that rival other brands' premium lines but with Bullfrog Spas' legendary reliability and comfort.

## INCLUDED ON ALL X SERIES:

Jets in a variety of therapy arrays
Interior lighting
Quality color-screen controls
Integrated water feature
Flow diverter controls
Premium Patio Performance™
fabric cover
100% wood-free EnduraFrame™
support structure

## A TRIM FOR YOUR STYLE AND BUDGET

Available with more customization than ever, choose your X Series spa in one of two trim levels: X Series Choice or X Series Select.

#### **STEP OPTIONS**

Make spa entry and exit easy by choosing from a wide selection of matching or coordinating steps. Whether it's the elegant M Series Step, the versatile and highly-configurable A Series Step, or the long-lasting Element Step, you'll enjoy non-slip tread surfaces, secure access, and a more peaceful spa experience.