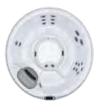

## Unmatched comfort, versatility, and capacity, with more therapy options than any other spa

Enjoy more JetPak
Therapy, more variety
in seating layouts, more
thoughtful comfort
features, and, by far, the
most capacity of any
spa in its class. Your M9
simply gives you more.

7′ 10″ x 9′ 2″ x 3′ 2″ 2.39m x 2.79m x 0.97m

JetPaks: 7

Multi-Function Auxiliary

Controls: 3

Therapy Pumps: 3