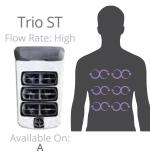

## **KNEADING MASSAGE**

JetPaks in this category offer wide-ranging kneading massages that absolutely delight. Bullfrog Spas' proprietary Oscillator jets cover a wider area than normal jets with a unique and popular kneading action. Each of these JetPaks creates an enjoyable and invigorating hydromassage experience you're sure to love.

Oscillator ST

Trio ST