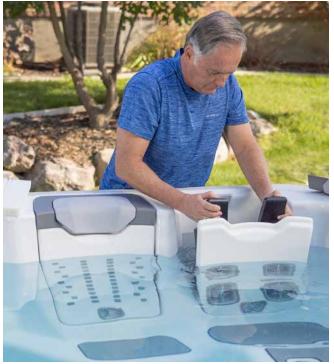

## JETPAK THERAPY SYSTEM®

You deserve the very best hydrotherapy experience. This means a spa that is personalized, just for you, with the specific therapy experiences you prefer, selected to suit your unique needs and preferences.

Only Bullfrog Spas can offer the proprietary and patented JetPak Therapy System®, which is the only system that allows you to align your spa experience specifically to your body, your therapy preferences, and your lifestyle. Select your preferred JetPak massages, place them in your favorite seats, move them from seat to seat whenever you like, and upgrade with a new JetPak at any time.

This is absolutely the ideal spa experience because it's your custom spa, personalized just for you.

## PERSONALIZE YOUR THERAPY

Each JetPak provides a unique hydromassage experience. Customize your spa by selecting specific JetPaks from the following massage categories.