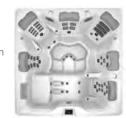

| Χ      | •                  |        |
| Multi-Function<br>Auxiliary Control                             | Χ      | •                  | •      |
| Premium Metallic<br>Jet Bezels                                  | Χ      | •                  | •      |
| Premium Interior<br>Lighting                                    | Χ      | •                  | •      |
| Max JetPak Count                                                | Χ      | Χ                  |        |
| Premium JetPak Lighting                                         | Χ      | Χ                  |        |
| Premium Water Feature                                           | Χ      | Χ                  |        |







A9L 7′ 10″ x 9′ 2″ x 3′ 2″ 2.39m x 2.77m x .97m JetPaks: 7 Therapy Pumps: 3







A8L

7′ 10″ x 7′ 10″ x 3′ 2″ 2.39m x 2.39m x 0.97m JetPaks: 4 or 6 Therapy Pumps: 2



7' 4" x 7' 4" x 3' 2.24m x 2.24m x .92m JetPaks: 4 or 5 Therapy Pumps: 2



A7L 7' 4" x 7' 4" x 3' 2.24m x 2.24m x .92m JetPaks: 4 or 5 Therapy Pumps: 2



7' 4" x 7' 4" x 3' 2.24m x 2.24m x .92m JetPaks: 4 or 5



**A6** 6' 8" x 7' 4" x 2' 10" 2.03m x 2.24m x .86m JetPaks: 3 or 4 Therapy Pumps: 1 or 2



A6L

6' 8" x 7' 4" x 2' 10" 2.03m x 2.24m x 0.86m JetPaks: 3 or 4 Therapy Pumps: 1 or 2



Accent

A5L

7' x 5' 8" x 2' 7" 2.13m x 1.73m x .81m JetPaks: 2 or 3 Therapy Pumps: 1

\*All models and JetPaks shown with A Series Select trim level

#### Interior



Platinum





Exterior



Aspen

with Timber



Ebony

with Timber





Dusk

Cover

Grey

Dove

Snow Almond



Mist

Timber

with Ebony

Coastal