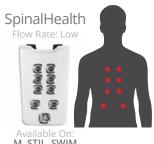

## DEEP MUSCLE MASSAGE

JetPaks in this category are designed for maximum deep tissue massage. These JetPaks feature strong direct hydromassages, targeted to specific muscles. Penetrating jet therapy powers away tightness and works sore muscles to eliminate nagging aches and help you recover after workouts.

Recover XT

Refresh XT

DeepRelief ST

Lumbar

SpinalHealth ST