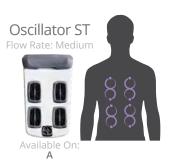

## **KNEADING MASSAGE**

JetPaks in this category offer wide-ranging kneading massages that absolutely delight. Bullfrog Spas' proprietary Oscillator jets cover a wider area than normal jets with a unique and popular kneading action. Each of these JetPaks creates an enjoyable and invigorating hydromassage experience you're sure to love.

Oscillator ST

Trio ST