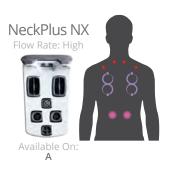

## STRESS TENSION RELIEF

JetPaks in this category target the muscles of the upper back, neck, and shoulders—the locations most people carry tension. Relieve the stress of your busy life and reset yourself to a more relaxed state where you're ready to be better at work and at home.

NeckPlus NX