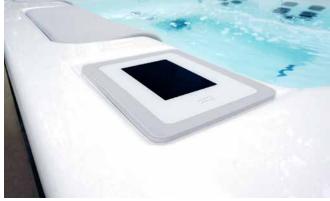

#### **PREMIUM CONTROLS**

Control all spa functions and settings with the intuitive M Series touch screen. A waterproof touch interface offers a user experience that is easy to understand and simple to navigate.

#### CLOUDCONTROL™ 2

Monitor and control your spa from anywhere with our Cloud Control 2 smartphone app and control module. Connect your spa to your home wifi and operate from anywhere via your connected device. Check the operation status while you're on vacation. Control the lights, pumps, and filtration settings from anywhere, or turn up the temperature from work to prepare for evening relaxation.