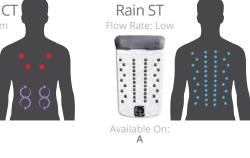

## SOOTHING ESCAPE

JetPaks in this category will take you to another place, somewhere your worries simply melt away. These include both soft and smooth, along with steady, medium-intensity, massage experiences. Leave your cares behind and transport yourself to a more relaxed state of mind.

Rain ST

## **COMBINATION THERAPIES**

JetPaks in this category bring together the best jets and massage types to create unique experiences. Sometimes you want kneading in your shoulders and a deep massage in your lower back, or soothing and smooth therapy combined with a rhythmic pulsating action. Use combination massages to complete your truly personalized spa experience.

AcuTherapy

FibroTherapy CT

Fusion CT

Reliever

Versa CT

Wellness CT