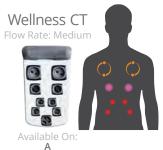

## **COMBINATION THERAPIES**

JetPaks in this category bring together the best jets and massage types to create unique experiences. Sometimes you want kneading in your shoulders and a deep massage in your lower back, or soothing and smooth therapy combined with a rhythmic pulsating action. Use combination massages to complete your truly personalized spa experience.

AcuTherapy

FibroTherapy CT

Fusion CT

Reliever

Versa CT

Wellness CT

#### ► A SERIES

#### ASSAGE TYPE

- Powerful DeepRelief Jets
- Rhythmic Single Pulse Jets
  - ingle Pulse Jets Soothing RainShower Jets

- Relaxing FirmRelief Jets
- Rapid Dual Pulse Jets
- DeepRelief Neck Jets

Oscillator Jets