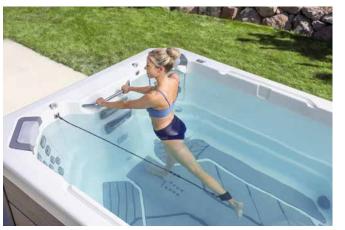

#### **▶** PERFORMANCE CLASS

Life is simply better with the very best backyard water experience available: Swim Series by Bullfrog Spas. Enjoy a swim or strength and stretch workout, have fun splashing around with the family, or kick back and relax, any time you like, in the only swim spa on the market with the patented JetPak Therapy System®. Better yet, you can enjoy all of this year-round, affordably and right in your own backyard. Swim Series creates a pathway to better fitness, more fun for your family and friends, a place to unwind, and ultimately a better, truly peaceful life.

#### LOW-IMPACT TRAINING

Enjoy ample space for a variety of low-impact water-based workouts and stretches. Custom tailor your routine according to your fitness level for maximum benefit, such as better cardiovascular health, weight management, or improved muscle tone.

#### **STRENGTH & FLEXIBILITY**

Featuring built-in anchors for optional resistance training accessories, your Swim Series can help you achieve your various fitness goals. Whether those goals include building strength, burning calories, or improving flexibility, you'll have a variety of exercise options available at any time.

#### **FITNESS KITS**

The simple, multi-functional fitness kits come equipped with a proprietary adjustable row bar, handles, or resistance bands of different lengths and intensities for a variety of full-body workout options.