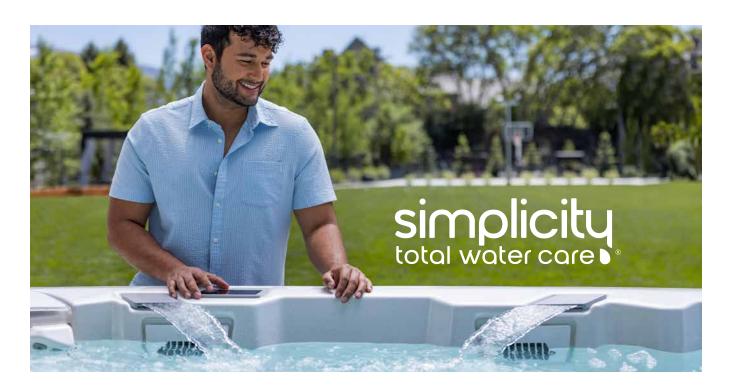

# LESS WORK MORE PEACE OF MIND

Simplicity® Total Water Care by Bullfrog Spas makes spa care effective, safe, and less costly. Our 3-stage system provides clear, clean water with chlorine levels lower than most drinking water and without the hassle and negative side effects of salt systems.

Best of all, with most functions automatic or very lowtouch, Simplicity Total Water Care is likely to be the easiest spa water care system you'll find.

#### **EASY 3-STAGE SYSTEM**

 Filtration: Simplicity®
 Filtration System,
 WellSpring™ Dedicated
 Filtration Pump

2. Sanitizer:
FROG® @ease®
for Bullfrog Spas®,
or standard
granular chlorine

3. Oxidation:
Clear Comfort®
Premium AOP,
EOS™ Enhanced O3,
or WellSpring™ O3