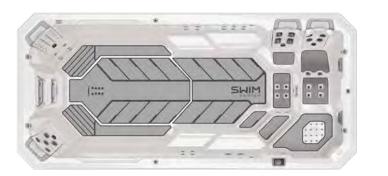

# FITNESS, THERAPY, AND FUN IN ALL SEASONS

#### **▶** PERFORMANCE CLASS

Life is simply better with the very best backyard water experience available: Swim Series by Bullfrog Spas. Enjoy a swim or strength and stretch workout, have fun splashing around with the family, or kick back and relax, any time you like, in the only swim spa on the market with the patented JetPak Therapy System®. Better yet, you can enjoy all of this year-round, affordably and right in your own backyard. Swim Series creates a pathway to better fitness, more fun for your family and friends, a place to unwind, and ultimately a better, truly peaceful life.

## INCLUDED ON ALL SWIM SERIES:

JetPak Therapy System®

Unique swim current system

Pre-programmed or customizable swim workouts & drills

Premium touch-screen controls

One-touch swim to spa mode control

Convenient multi-function auxiliary controls

Non-slip aquatic surface on floor & steps

Unique water features

Splash zone play area

Sleek exterior & interior lighting

Swim lane indicator light

Leg & foot therapy

Open, suction-free footwell

Comfortable ergonomic headrests

Fitness & accessory anchors

Stainless swim support & entry rails

Industry-leading energy efficient design

Dedicated circulation pump

Clear Comfort® AOP system

Simplicity® filtration system

Premium Patio Performance™ fabric cover

100% wood-free EnduraFrame™