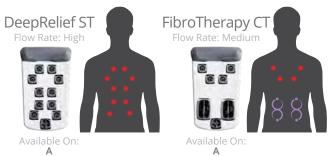

## DEEP MUSCLE MASSAGE

JetPaks in this category are designed for maximum deep tissue massage. These JetPaks feature strong direct hydromassages, targeted to specific muscles. Penetrating jet therapy powers away tightness and works sore muscles to eliminate nagging aches and help you recover after workouts.

Recover XT

Refresh XT

DeepRelief ST

Lumbar

SpinalHealth ST

## **COMBINATION THERAPIES**

JetPaks in this category bring together the best jets and massage types to create unique experiences. Sometimes you want kneading in your shoulders and a deep massage in your lower back, or soothing and smooth therapy combined with a rhythmic pulsating action. Use combination massages to complete your truly personalized spa experience.

AcuTherapy

FibroTherapy CT

Fusion CT

Reliever

Versa CT

Wellness CT